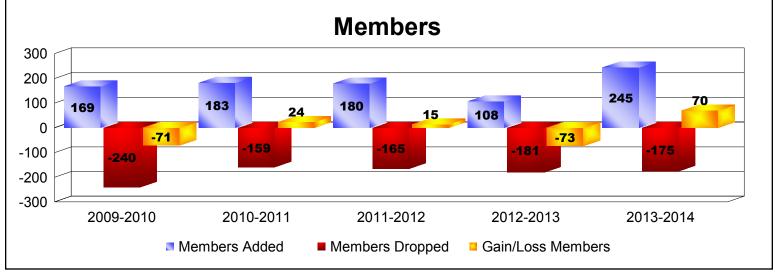

District 201V14 As of June 2014 Cumulative

| Year      | New<br>Clubs | Dropped<br>Clubs | Gain/<br>Loss<br>Clubs | New<br>Members | Charter<br>Members | Reinstate<br>Members | Transfer<br>Members | Total<br>Member<br>Added | Total<br>Members<br>Dropped | Gain/<br>Loss<br>Members |
|-----------|--------------|------------------|------------------------|----------------|--------------------|----------------------|---------------------|--------------------------|-----------------------------|--------------------------|
| 2009-2010 | 1            | -3               | -2                     | 125            | 21                 | 4                    | 19                  | 169                      | -240                        | -71                      |
| 2010-2011 | 1            | 0                | 1                      | 144            | 21                 | 5                    | 13                  | 183                      | -159                        | 24                       |
| 2011-2012 | 1            | -1               | 0                      | 124            | 25                 | 9                    | 22                  | 180                      | -165                        | 15                       |
| 2012-2013 | 0            | -2               | -2                     | 98             | 0                  | 3                    | 7                   | 108                      | -181                        | -73                      |
| 2013-2014 | 3            | 0                | 3                      | 156            | 67                 | 8                    | 14                  | 245                      | -175                        | 70                       |
| Average   | 1            | -1               | 0                      | 129            | 27                 | 6                    | 15                  | 177                      | -184                        | -7                       |