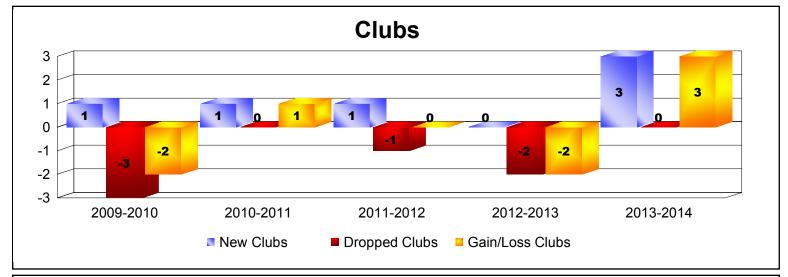

District 201V14 As of June 2014 Cumulative

| Year      | New<br>Clubs | Dropped<br>Clubs | Gain/<br>Loss<br>Clubs | New<br>Members | Charter<br>Members | Reinstate<br>Members | Transfer<br>Members | Total<br>Member<br>Added | Total<br>Members<br>Dropped | Gain/<br>Loss<br>Members |
|-----------|--------------|------------------|------------------------|----------------|--------------------|----------------------|---------------------|--------------------------|-----------------------------|--------------------------|
| 2009-2010 | 1            | -3               | -2                     | 125            | 21                 | 4                    | 19                  | 169                      | -240                        | -71                      |
| 2010-2011 | 1            | 0                | 1                      | 144            | 21                 | 5                    | 13                  | 183                      | -159                        | 24                       |
| 2011-2012 | 1            | -1               | 0                      | 124            | 25                 | 9                    | 22                  | 180                      | -165                        | 15                       |
| 2012-2013 | 0            | -2               | -2                     | 98             | 0                  | 3                    | 7                   | 108                      | -181                        | -73                      |
| 2013-2014 | 3            | 0                | 3                      | 156            | 67                 | 8                    | 14                  | 245                      | -175                        | 70                       |
| Average   | 1            | -1               | 0                      | 129            | 27                 | 6                    | 15                  | 177                      | -184                        | -7                       |